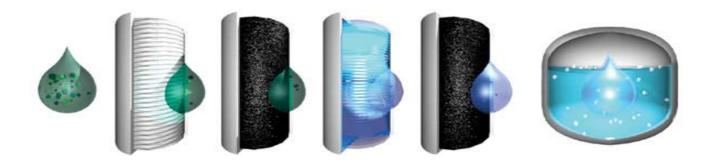

# Filter Sediment Pre-Carbon R.O.

R.O. Post-Carbon

## Minimum Replacement Interval

12 months or 1,500 gallons (whichever occurs first)
12 months or 1,500 gallons (whichever occurs first)
3-5 years
24 months or 2,000 gallons